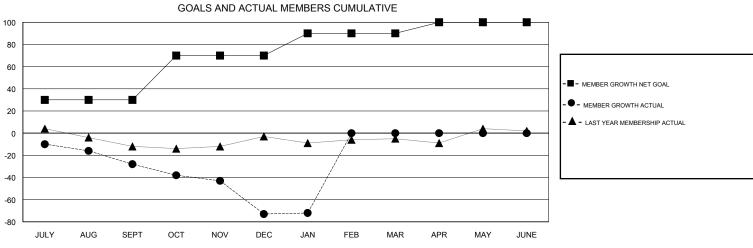

JULY/AUG/SEPT

OCT/NOV/DEC

JAN/FEB/MAR

APR/MAY/JUNE

JULY

AUG

0

0

0

0

0

0

## MONTHLY MEMBERSHIP PROGRESS REPORT

District 1 F

Results as of: 01/31/2018

39

54

5

0

18

13

8

0



JULY/AUG/SEPT

OCT/NOV/DEC

JAN/FEB/MAR

APR/MAY/JUNE

30

40

20

10

JUNE

0

0

0

GOALS AND ACTUAL NEW CLUBS CUMULATIVE

1
0.8
0.6
0.4
0.2

- CURRENT YEAR GOALS FOR NEW CLUBS
- LAST YEAR ACTUAL NEW CLUBS



| DROPPED CLUBS: 2  DROPPED MEMBERS |    | 14 CLUBS OF 36 ADDED 1 OR MORE NEW MEMBERS | GENDER DISTRIBUTION  MALE 732 (70.59%)  FEMALE 305 (29.41%)  Women Percentage Fiscal Year Goal: 20% |     |
|-----------------------------------|----|--------------------------------------------|-----------------------------------------------------------------------------------------------------|-----|
| DECEASED                          | 11 | CLICK HERE FOR CUMULATIVE  MEMBERSHIP DATA | TOTAL FAMILY UNIT MEMBERS                                                                           | 178 |
| CLUB CANCELLED                    | 22 |                                            |                                                                                                     | 91  |
| OTHER